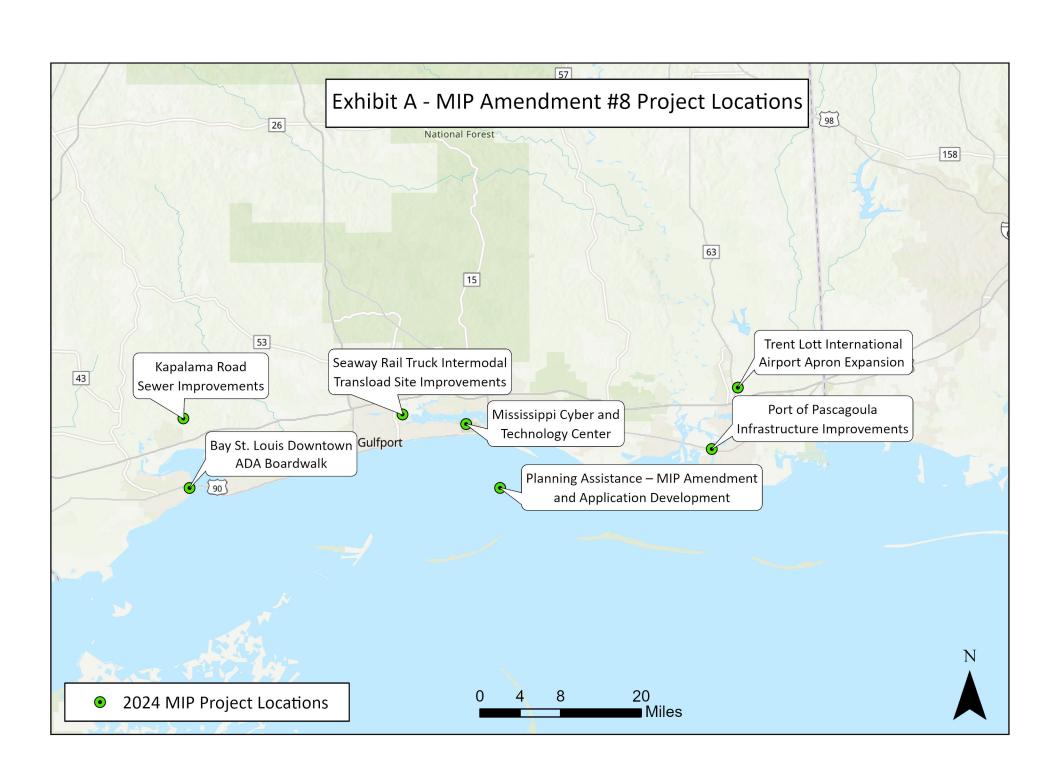

A map showing the location of each activity is attached as Exhibit A. This eighth amendment to Mississippi's Multiyear Implementation Plan (MIP) adds five new projects (Activities 44, 45, 46, 47, and 48) and modifies four projects previously accepted on the Initial MIP and subsequent amendments (Activities 2, 9, 11, and 42), which are only modified to the extent described below. Projects may start earlier or later than the proposed start dates depending on the availability of funds and readiness of the project.

#### Activity #2: Port Bienville Trans-Loading Terminal Facility Completion (Modified)

This Project was accepted under Mississippi's Initial MIP. Project activities are complete, and the grant award has been closed.

# Activity #11: Planning Assistance - MIP Amendment and Application Development (Modified)

This project was accepted under Mississippi's Initial MIP to provide planning assistance to support the Mississippi Department of Environmental Quality (MDEQ) in the development of multiple MIP amendments. MDEQ has

## Activity #42: Trent Lott International Airport Apron Expansion (Modified)

This Project was accepted under Mississippi's MIP Amendment #6. There is no modification to the Need, Purpose, Objective, Location, Milestones or Success Criteria as outlined and accepted in Mississippi's MIP Amendment #6.

## Activity #44: Mississippi Cyber and Technology Center

This proposed project will support workforce development and job creation in the Gulf Coast Region by supporting construction of the Mississippi Cyber and Technology Center (MCTC), anticipated to be constructed at the Keesler Air Force Base in Biloxi, MS, to enhance workforce cybersecurity in Mississippi.

#### **Activity #45: Port of Pascagoula Infrastructure Improvements**

This proposed project will support infrastructure benefitting the economy of the Gulf Coast Region through the construction of bulkhead and facility improvements at the Port of Pascagoula in Jackson County, MS.

#### **Activity #46: Kapalama Road Sewer Improvements**

This proposed project will support infrastructure benefitting the economy of the Gulf Coast Region by providing needed sewer infrastructure improvements/upgrades to support current and future development in the project area.

#### Activity #47: Bay St. Louis Downtown ADA Boardwalk

This proposed project will support the promotion of tourism in the Gulf Coast Region through construction of an ADA-compliant boardwalk connecting the municipal harbor, beach access points, and downtown businesses in Bay St. Louis, MS.

#### Activity #48: Seaway Rail Truck Intermodal Transload Site Improvements

This proposed project will support infrastructure benefitting the economy of the Gulf Coast Region through infrastructure improvements at the Harrison County Development Commission (HCDC) rail yard in Gulfport, MS.