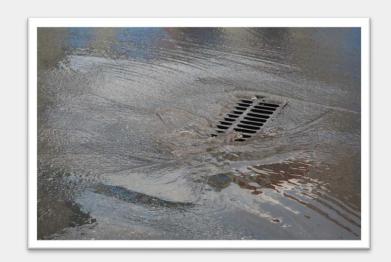

## IN-SHORE WATER QUALITY: UNDERSTANDING THE PROBLEM

# PROCESS TO ACHIEVE IN-SHORE WATER QUALITY GOAL

#### PROCESS TO ACHIEVE IN-SHORE WATER QUALITY GOAL