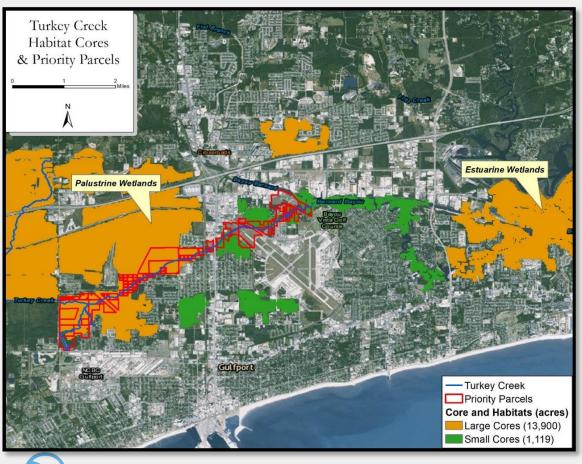

$11,750,000

- Trent Lott Runway expansion: \$6,850,000
- Bernard Bayou Bulkhead: \$3,400,000
- Wayfinding Signage: \$1,000,000
- Bayou Casotte Industrial Buffer Concept – Planning: \$500,000

#### **WORKFORCE DEVELOPMENT**

\$3,200,000

- Pearl River Community College: \$2,500,000
- Gulf Coast Small
   Business Incubator
   Capacity Enhancement:
   \$700,000

#### **PLANNING**

\$3,914,100

- MIP Planning Amendment: \$500,000
- SEP Coordination and Compatibility Planning: \$1,800,000
- NFWF Mississippi
   Comprehensive Ecosystem
   Restoration Planning Phase II: \$1,514,100



## **NEW PROJECTS — INVESTMENT**





# **EXISTING PROJECT UPDATES**









# **INFINITY SCIENCE CENTER**



# HANCOCK COUNTY MARSH LIVING SHORELINE



# MISSISSIPPI AQUARIUM





## **TURKEY CREEK RESTORATION**







# **ROUND ISLAND RESTORATION AREA**



# **UPDATE ON A STAKEHOLDER PRIORITY**









## WATER QUALITY IMPROVEMENT PROGRAM







STRATEGIC STREAMS



**RESTORE** 



2017 RESTORATION SUMMIT

## WATER QUALITY IMPROVEMENT PROGRAM



**URBAN**Infrastructure





RURAL
Improving water quality & quantity through land conservation



## IN-SHORE WATER QUALITY: UNDERSTANDING THE PROBLEM











# PROCESS TO ACHIEVE IN-SHORE WATER QUALITY GOAL





#### PROCESS TO ACHIEVE IN-SHORE WATER QUALITY GOAL

#### **Build More Data to Assess the Problem**

Expand bacterial monitoring

Upstream





**Review of Current** 

monitoring data to assess trends and problem areas

Analyze MDEQ beach

**Data** 



#### PROCESS TO ACHIEVE IN-SHORE WATER QUALITY GOAL







#### **RESTORATION INVESTMENT**