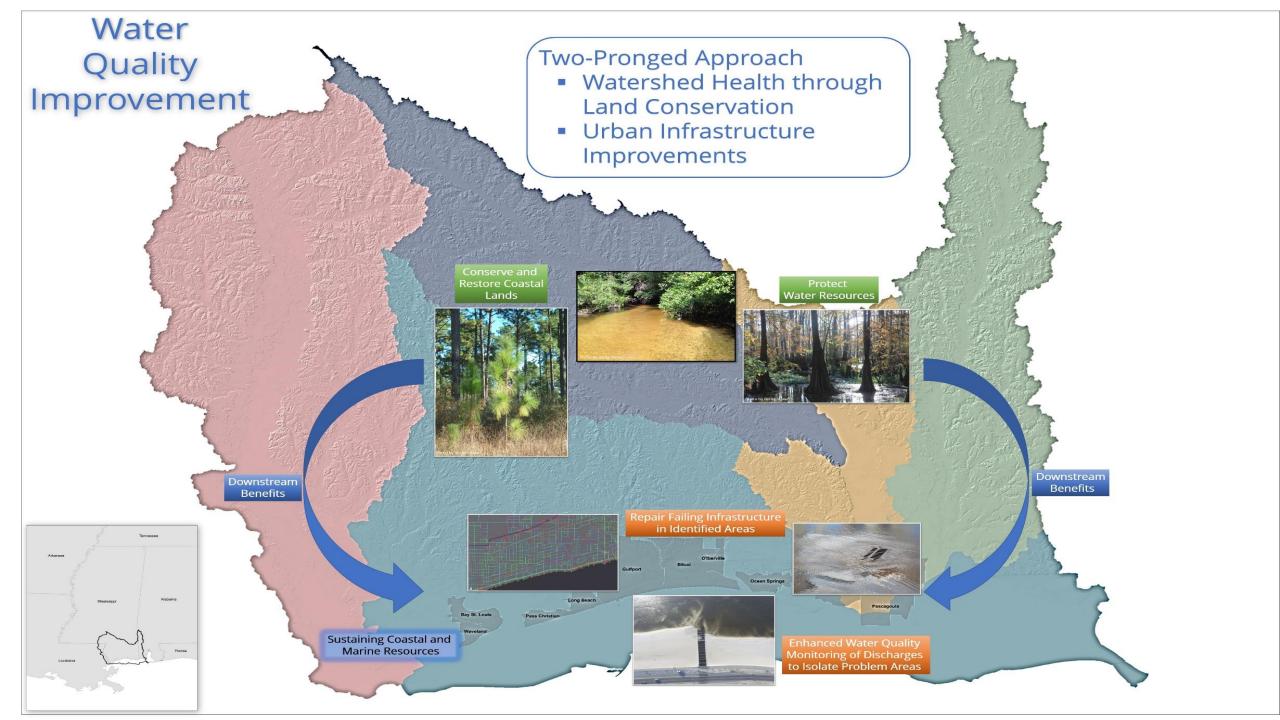

## WATER QUALITY IMPROVEMENT PROGRAM

**URBAN**Infrastructure

RURAL
Improving water quality & quantity through land conservation

## IN-SHORE WATER QUALITY: UNDERSTANDING THE PROBLEM

# PROCESS TO ACHIEVE IN-SHORE WATER QUALITY GOAL

#### PROCESS TO ACHIEVE IN-SHORE WATER QUALITY GOAL