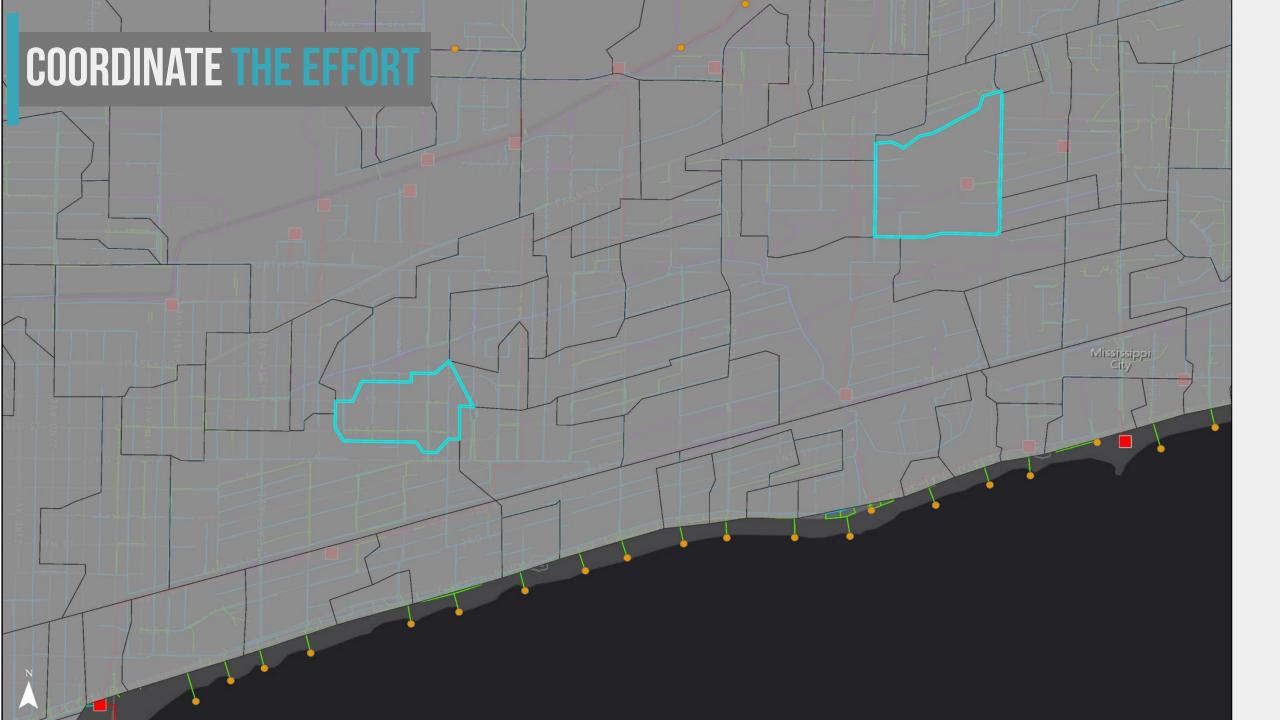

# PROCESS TO ACHIEVE IN-SHORE WATER QUALITY GOAL

#### PROCESS TO ACHIEVE IN-SHORE WATER QUALITY GOAL