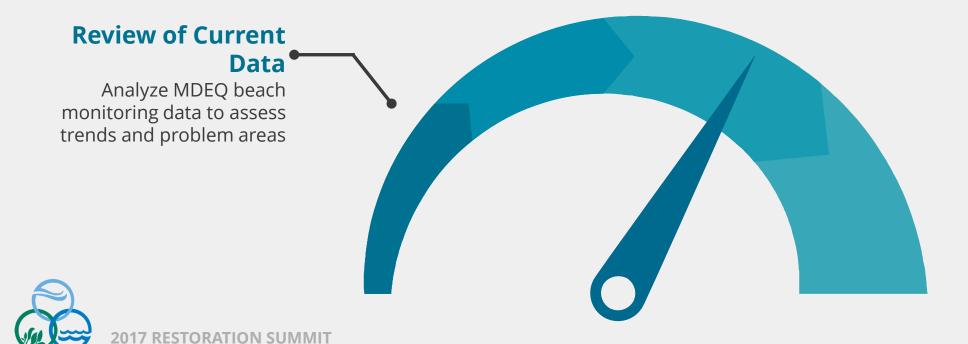

## IN-SHORE WATER QUALITY: UNDERSTANDING THE PROBLEM

# PROCESS TO ACHIEVE IN-SHORE WATER QUALITY GOAL

#### PROCESS TO ACHIEVE IN-SHORE WATER QUALITY GOAL