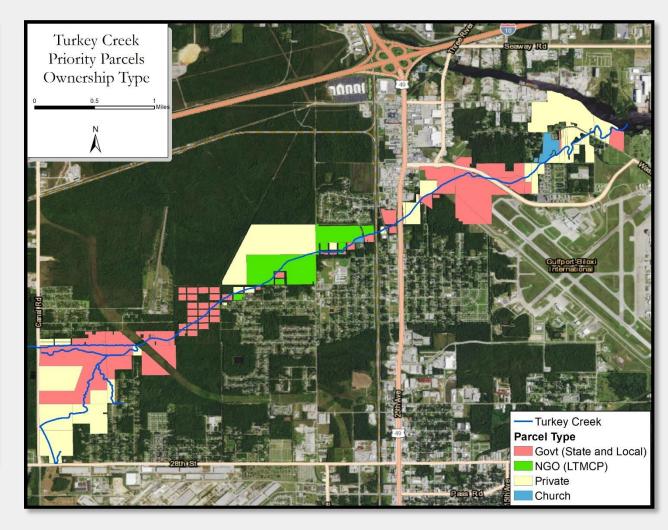

1,750,000

- Trent Lott Runway expansion: \$6,850,000
- Bernard Bayou Bulkhead: \$3,400,000
- Wayfinding Signage: \$1,000,000
- Bayou Casotte Industrial Buffer Concept – Planning: \$500,000

#### **WORKFORCE DEVELOPMENT**

\$3,200,000

- Pearl River Community College: \$2,500,000
- Gulf Coast Small
   Business Incubator
   Capacity Enhancement:
   \$700,000

#### **PLANNING**

\$3,914,100

- MIP Planning Amendment: \$500,000
- SEP Coordination and Compatibility Planning: \$1,800,000
- NFWF Mississippi
   Comprehensive Ecosystem
   Restoration Planning Phase II: \$1,514,100



## **NEW PROJECTS — INVESTMENT**





# **EXISTING PROJECT UPDATES**









# **INFINITY SCIENCE CENTER**



# HANCOCK COUNTY MARSH LIVING SHORELINE



# MISSISSIPPI AQUARIUM





## **TURKEY CREEK RESTORATION**







# **ROUND ISLAND RESTORATION AREA**



# **UPDATE ON A STAKEHOLDER PRIORITY**









## WATER QUALITY IMPROVEMENT PROGRAM







STRATEGIC STREAMS



**RESTORE** 



2017 RESTORATION SUMMIT

## WATER QUALITY IMPROVEMENT PROGRAM



**URBAN**Infrastructure





RURAL
Improving water quality & quantity through land conservation



## IN-SHORE WATER QUALITY: UNDERSTANDING THE PROBLEM











# PROCESS TO ACHIEVE IN-SHORE WATER QUALITY GOAL





#### PROCESS TO ACHIEVE IN-SHORE WATER QUALITY GOAL

#### **Build More Data to Assess the Problem**

Expand bacterial monitoring

Upstream





**Review of Current** 

monitoring data to assess trends and problem areas

Analyze MDEQ beach

**Data** 



#### PROCESS TO ACHIEVE IN-SHORE WATER QUALITY GOAL







#### **RESTORATION INVESTMENT**