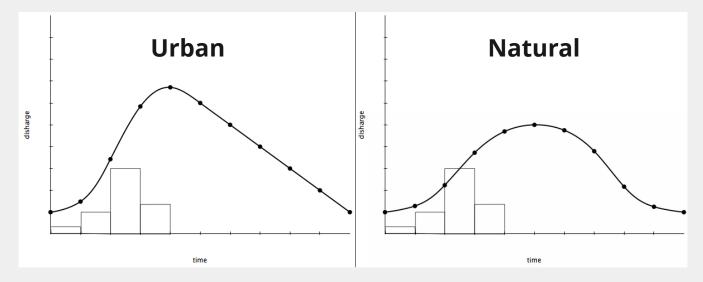

## IN-SHORE WATER QUALITY: UNDERSTANDING THE PROBLEM

# PROCESS TO ACHIEVE IN-SHORE WATER QUALITY GOAL

#### PROCESS TO ACHIEVE IN-SHORE WATER QUALITY GOAL