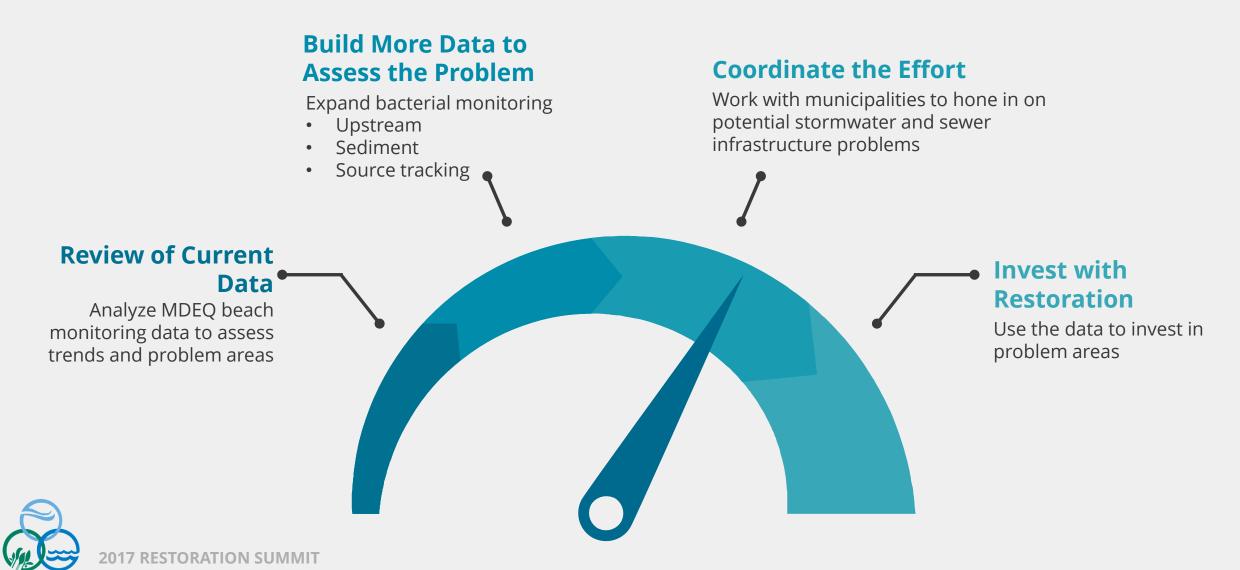

#### PROCESS TO ACHIEVE IN-SHORE WATER QUALITY GOAL

#### **Build More Data to Assess the Problem**

Expand bacterial monitoring

Upstream

**Review of Current** 

monitoring data to assess trends and problem areas

Analyze MDEQ beach

**Data** 