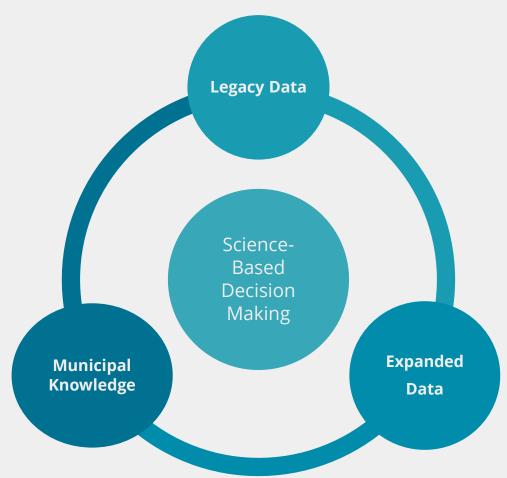

# PROCESS TO ACHIEVE IN-SHORE WATER QUALITY GOAL

#### PROCESS TO ACHIEVE IN-SHORE WATER QUALITY GOAL

#### **Build More Data to Assess the Problem**

Expand bacterial monitoring

Upstream

**Review of Current** 

monitoring data to assess trends and problem areas

Analyze MDEQ beach

**Data** 